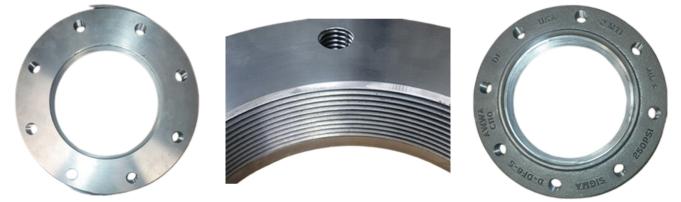

#### Features & Advantages:

SIGMA Domestic Threaded Flanges are manufactured of ductile iron as per ASTM A536 Grade 70-50-05 or 60-42-10 with the threads precisely machined on CNC machine meeting the ductile iron pipe thread specification ANSI/AWWA C115/A21.15 of various fabrication industry.

Threaded flanges are HI HUB 125 Lb 250 PSI rated in accordance with ANSI/ AWWA C110/A21.10 & ANSI B16.1 providing accurate & consistent threads.

Flange faces are machined and bolt holes drilled providing dimensional consistency.

Sizes offered are from 3" through 16" with drilled or tapped holes for hex bolt.