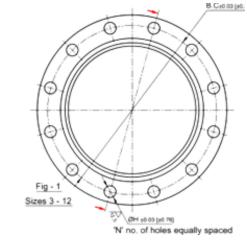

Threaded flanges are HI HUB 125 Lb 250 PSI rated in accordance with ANSI/ AWWA C110/A21.10 & ANSI B16.1 providing accurate & consistent threads.

Flange faces are machined and bolt holes drilled providing dimensional consistency.

Sizes offered are from 3" through 16" with drilled or tapped holes for hex bolt.