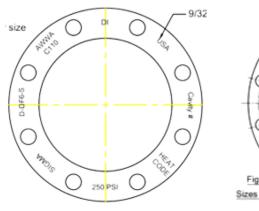

Threaded flanges are HI HUB 125 Lb 250 PSI rated in accordance with ANSI/ AWWA C110/A21.10 & ANSI B16.1 providing accurate & consistent threads.

Flange faces are machined and bolt holes drilled providing dimensional consistency.

Sizes offered are from 3" through 16" with drilled or tapped holes for hex bolt.