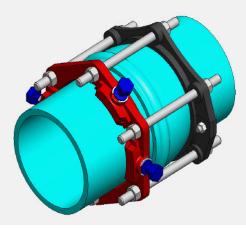

## **PRODUCT SPECIFICATIONS**

| MATERIAL:         | • | Gland body, wedge inserts, break-off top actuating bolts and split non-serrated back-up ring are manufactured of high strength ductile iron in accordance with ASTM A536, Grade 65-45-12.                                                   |
|-------------------|---|---------------------------------------------------------------------------------------------------------------------------------------------------------------------------------------------------------------------------------------------|
| SIZE RANGE:       | ٠ | 4" through 12"                                                                                                                                                                                                                              |
| DIMENSION:        | • | Manufactured in accordance with AWWA C900 PVC pipe                                                                                                                                                                                          |
| PRESSURE RATINGS: | • | Equal to the water working pressure rating of the pipe upon which it is installed with a minimum 2:1 factor of safety.                                                                                                                      |
| COATING:          | • | Asphaltic black enamel<br>Electro-deposition "CORRSAFE™" available upon request. For further in-<br>formation, please refer to our CORRSAFE Product Information sheet at<br>http://www.sigmaco.com/pipe-restraint-product coatings-linings/ |
| DEFLECTION:       | • | Maintains the allowable nominal deflection within the PVC pipe manufacturer' recommendation for AWWA C900 PVC pipe bells.                                                                                                                   |
| TRACEABILITY:     | • | Gland body, wedge inserts, break-off top actuating bolts and split non-serrated back-up ring are individually cast with exact heat code information.                                                                                        |
| INSTALLATION:     | • | In accordance with manufacturer's recommendation and applicable AWWA stan-                                                                                                                                                                  |