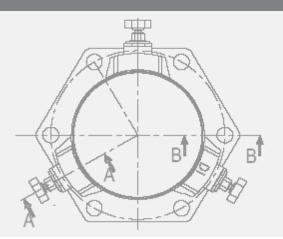

## **PRODUCT SPECIFICATIONS**

| MATERIAL:         | • | Gland body, wedge inserts, break-off top actuating bolts and split non-serrated back-up ring are manufactured of high strength ductile iron in accordance with ASTM A536, Grade 65-45-12.                                                   |
|-------------------|---|---------------------------------------------------------------------------------------------------------------------------------------------------------------------------------------------------------------------------------------------|
| SIZE RANGE:       | ٠ | 4" through 12"                                                                                                                                                                                                                              |
| DIMENSION:        | • | Manufactured in accordance with AWWA C900 PVC pipe                                                                                                                                                                                          |
| PRESSURE RATINGS: | • | Equal to the water working pressure rating of the pipe upon which it is installed with a minimum 2:1 factor of safety.                                                                                                                      |
| COATING:          | • | Asphaltic black enamel<br>Electro-deposition "CORRSAFE™" available upon request. For further in-<br>formation, please refer to our CORRSAFE Product Information sheet at<br>http://www.sigmaco.com/pipe-restraint-product coatings-linings/ |
| DEFLECTION:       | • | Maintains the allowable nominal deflection within the PVC pipe manufacturer' recommendation for AWWA C900 PVC pipe bells.                                                                                                                   |
| TRACEABILITY:     | • | Gland body, wedge inserts, break-off top actuating bolts and split non-serrated back-up ring are individually cast with exact heat code information.                                                                                        |
| INSTALLATION:     | • | In accordance with manufacturer's recommendation and applicable AWWA stan-                                                                                                                                                                  |