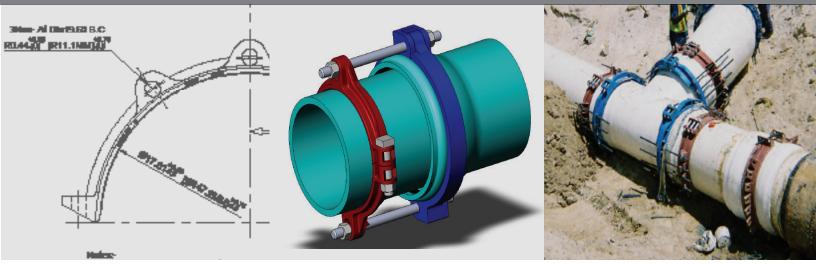

## PV-LOK MODEL PWPF RESTRAINT FOR AWWA C900/905 PVC PIPE & PVC FITTING

## **PRODUCT SPECIFICATIONS**

| MATERIAL:         | • | Machine-serrated clamping ring and non-serrated, beveled back-up ring are manu-<br>factured of high strength ductile iron in accordance with ASTM A536, Grade 65-45-12.<br>Side clamping bolts and hex nuts are manufactured of high strength steel in accor-<br>dance with ASTM A449 and zinc-plated to B663, Type III Sec.1 for corrosion resistance. |
|-------------------|---|---------------------------------------------------------------------------------------------------------------------------------------------------------------------------------------------------------------------------------------------------------------------------------------------------------------------------------------------------------|
| SIZE RANGE:       | • | 4" through 48"                                                                                                                                                                                                                                                                                                                                          |
| DIMENSION:        | • | Manufactured in accordance with AWWA C900 PVC pipe and pressure fittings                                                                                                                                                                                                                                                                                |
| PRESSURE RATINGS: | • | Equal to the water working pressure rating of the pipe upon which it is installed with a minimum 2:1 factor of safety.                                                                                                                                                                                                                                  |
| COATING:          | • | Red Alkyd paint<br>Electro-deposition "CORRSAFE™" available upon request. For further information,<br>please refer to our CORRSAFE Product Information sheet at http://www.sigmaco.<br>com/pipe-restraint-product coatings-linings/                                                                                                                     |
| APPROVALS:        | • | Factory Mutual approved on sizes 4", 6" & 8"                                                                                                                                                                                                                                                                                                            |
| DEFLECTION:       | • | Maintains the allowable nominal deflection within the PVC pipe manufacturer's recommendation for AWWA C900 PVC pipe to PVC fitting bell.                                                                                                                                                                                                                |
| TRACEABILITY:     | • | Machine-serrated clamping ring and non-serrated, beveled back-up ring are individually cast with exact heat code information.                                                                                                                                                                                                                           |
| INSTALLATION:     | • | In accordance with manufacturer's recommendation and applicable AWWA standards.                                                                                                                                                                                                                                                                         |