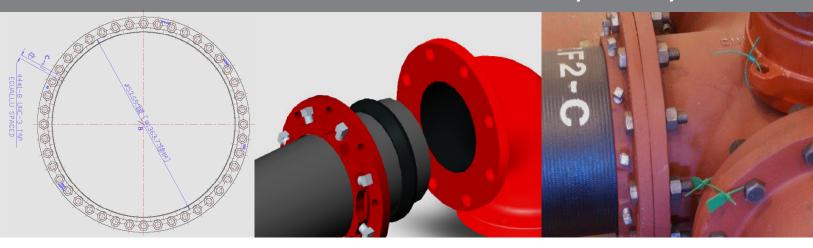

## ZIP FLANGE ZF2 SET SCREW ADAPTER FOR DUCTILE IRON OR STEEL PIPE TO FLANGE FITTING, PUMP, VALVE

## **PRODUCT SPECIFICATIONS**

**MATERIAL:** Adapter flange sleeve is manufactured of high strength ductile iron in accordance

with ASTM A536, Grade 65-45-12.

Gasket is manufactured of SBR and alternative materials like EPDM, NBR, and CR

are available upon request.

Set screws are manufactured from AISI 4140 steel, heat-treated and zinc-plated.

**SIZE RANGE:** 2" through 12"

Manufactured in accordance with ANSI/AWWA C110/A21.10 and ASME B16.1 **DIMENSION:** 

standards.

200 psi on sizes 2"-8" and 175 psi on 10"-12" PRESSURE RATINGS: •

**COATING:** Red Alkyd paint

Adapter flange is individually cast with exact heat code information. TRACEABILITY:

**INSTALLATION:** In accordance with manufacturer's recommendation and applicable AWWA/ANSI