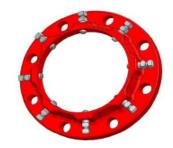

## ZIP FLANGE ZF2 SET SCREW ADAPTER FOR DUCTILE IRON OR STEEL PIPE TO FLANGE FITTING, PUMP, VALVE

## **PRODUCT SPECIFICATIONS**

**MATERIAL:** Adapter flange sleeve is manufactured of high strength ductile iron in accordance

with ASTM A536, Grade 65-45-12.

Gasket is manufactured of SBR and alternative materials like EPDM, NBR, and CR

are available upon request.

Set screws are manufactured from AISI 4140 steel, heat-treated and zinc-plated.

**SIZE RANGE:** 2" through 12"

Manufactured in accordance with ANSI/AWWA C110/A21.10 and ASME B16.1 **DIMENSION:** 

standards.

200 psi on sizes 2"-8" and 175 psi on 10"-12" PRESSURE RATINGS: •

**COATING:** Red Alkyd paint

Adapter flange is individually cast with exact heat code information. TRACEABILITY:

**INSTALLATION:** In accordance with manufacturer's recommendation and applicable AWWA/ANSI