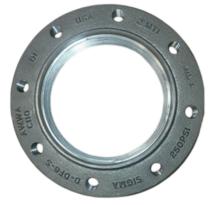

Threaded flanges are HI HUB 125 Lb 250 PSI rated in accordance with ANSI/ AWWA C110/A21.10 & ANSI B16.1 providing accurate & consistent threads.

Flange faces are machined and bolt holes drilled providing dimensional consistency.

Sizes offered are from 3" through 16" with drilled or tapped holes for hex bolt.

SIGMA Domestic Threaded Flanges are certified to meet AIS/BABA requirements on projects.

| Sizes | Item #   |           |
|-------|----------|-----------|
|       | Plain    | Tapped    |
| 3     | D-DF3-S  | D-TDF3-S  |
| 4     | D-DF4-S  | D-TDF4-S  |
| 6     | D-DF6-S  | D-TDF4-S  |
| 8     | D-DF8-S  | D-TDF6-S  |
| 10    | D-DF10-S | D-TDF10-S |
| 12    | D-DF12-D | D-TDF12-S |
| 14    | D-DF14-S | D-TDF14-S |
| 16    | D-DF16-S | D-TDF16-S |