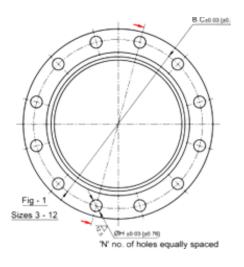

Threaded flanges are HI HUB 125 Lb 250 PSI rated in accordance with ANSI/ AWWA C110/A21.10 & ANSI B16.1 providing accurate & consistent threads.

Flange faces are machined and bolt holes drilled providing dimensional consistency.

Sizes offered are from 3" through 16" with drilled or tapped holes for hex bolt.

SIGMA Domestic Threaded Flanges are certified to meet AIS/BABA requirements on projects.

| Sizes | Item #   |           |
|-------|----------|-----------|
|       | Plain    | Tapped    |
| 3     | D-DF3-S  | D-TDF3-S  |
| 4     | D-DF4-S  | D-TDF4-S  |
| 6     | D-DF6-S  | D-TDF4-S  |
| 8     | D-DF8-S  | D-TDF6-S  |
| 10    | D-DF10-S | D-TDF10-S |
| 12    | D-DF12-D | D-TDF12-S |
| 14    | D-DF14-S | D-TDF14-S |
| 16    | D-DF16-S | D-TDF16-S |