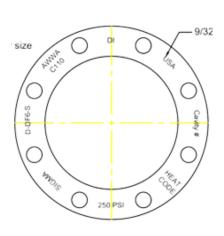

Threaded flanges are HI HUB 125 Lb 250 PSI rated in accordance with ANSI/ AWWA C110/A21.10 & ANSI B16.1 providing accurate & consistent threads.

Flange faces are machined and bolt holes drilled providing dimensional consistency.

Sizes offered are from 3" through 16" with drilled or tapped holes for hex bolt.

SIGMA Domestic Threaded Flanges are certified to meet AIS/BABA requirements on projects.

| Sizes | Item #   |           |
|-------|----------|-----------|
|       | Plain    | Tapped    |
| 3     | D-DF3-S  | D-TDF3-S  |
| 4     | D-DF4-S  | D-TDF4-S  |
| 6     | D-DF6-S  | D-TDF4-S  |
| 8     | D-DF8-S  | D-TDF6-S  |
| 10    | D-DF10-S | D-TDF10-S |
| 12    | D-DF12-D | D-TDF12-S |
| 14    | D-DF14-S | D-TDF14-S |
| 16    | D-DF16-S | D-TDF16-S |