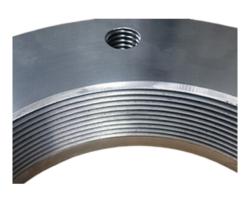

## Features & Advantages:

SIGMA Domestic Threaded Flanges are manufactured of ductile iron as per ASTM A536 Grade 70-50-05 or 60-42-10 with the threads precisely machined on CNC machine meeting the ductile iron pipe thread specification ANSI/AWWA C115/A21.15 of various fabrication industry.

Threaded flanges are HI HUB 125 Lb 250 PSI rated in accordance with ANSI/ AWWA C110/A21.10 & ANSI B16.1 providing accurate & consistent threads.

Flange faces are machined and bolt holes drilled providing dimensional consistency.

Sizes offered are from 3" through 16" with drilled or tapped holes for hex bolt.

SIGMA Domestic Threaded Flanges are certified to meet AIS/BABA requirements on projects.

| Sizes | Item #   |           |
|-------|----------|-----------|
|       | Plain    | Tapped    |
| 3     | D-DF3-S  | D-TDF3-S  |
| 4     | D-DF4-S  | D-TDF4-S  |
| 6     | D-DF6-S  | D-TDF4-S  |
| 8     | D-DF8-S  | D-TDF6-S  |
| 10    | D-DF10-S | D-TDF10-S |
| 12    | D-DF12-D | D-TDF12-S |
| 14    | D-DF14-S | D-TDF14-S |
| 16    | D-DF16-S | D-TDF16-S |