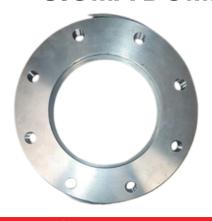

## Features & Advantages:

SIGMA Domestic Threaded Flanges are manufactured of ductile iron as per ASTM A536 Grade 70-50-05 or 60-42-10 with the threads precisely machined on CNC machine meeting the ductile iron pipe thread specification ANSI/AWWA C115/A21.15 of various fabrication industry.

Threaded flanges are HI HUB 125 Lb 250 PSI rated in accordance with ANSI/ AWWA C110/A21.10 & ANSI B16.1 providing accurate & consistent threads.

Flange faces are machined and bolt holes drilled providing dimensional consistency.

Sizes offered are from 3" through 16" with drilled or tapped holes for hex bolt.

SIGMA Domestic Threaded Flanges are certified to meet AIS/BABA requirements on projects.

| Sizes | Item #   |           |
|-------|----------|-----------|
|       | Plain    | Tapped    |
| 3     | D-DF3-S  | D-TDF3-S  |
| 4     | D-DF4-S  | D-TDF4-S  |
| 6     | D-DF6-S  | D-TDF4-S  |
| 8     | D-DF8-S  | D-TDF6-S  |
| 10    | D-DF10-S | D-TDF10-S |
| 12    | D-DF12-D | D-TDF12-S |
| 14    | D-DF14-S | D-TDF14-S |
| 16    | D-DF16-S | D-TDF16-S |