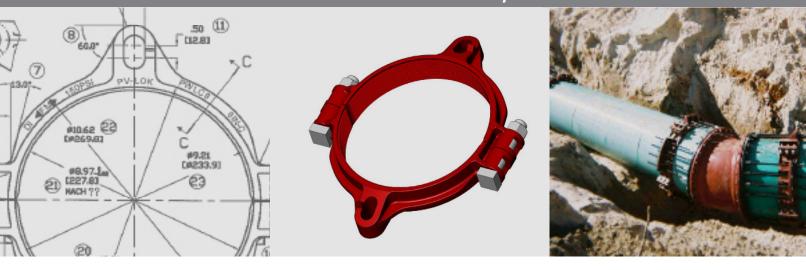

## PV-LOK<sup>™</sup> MODEL PWM SERRATED RESTRAINT FOR DUCTILE IRON FITTING & AWWA C900/905 PVC PIPE

## **PRODUCT SPECIFICATIONS**

**MATERIAL:** 

- Machine-serrated clamping ring is manufactured of high strength ductile iron in accordance with ASTM A536, Grade 65-45-12.
- Side clamping bolts and hex nuts are manufactured of high strength steel in accordance with ASTM A449 and zinc-plated to B663, Type III Sec.1 for corrosion resistance.

**COATING:** 

- Red Allkyd paint
- Electro-deposition "CORRSAFE™" available upon request. For further information, please refer to our CORRSAFE Product Information sheet at http://www.sigmaco.com/pipe-restraint-product coatings-linings/

**INSTALLATION:** 

 In accordance with manufacturer's recommendation and applicable AWWA standards.