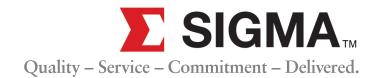

## **PRODUCT SPECIFICATIONS**

**MATERIAL:** 

- Machine-serrated clamping ring is manufactured of high strength ductile iron in accordance with ASTM A536, Grade 65-45-12.
- Side clamping bolts and hex nuts are manufactured of high strength steel in accordance with ASTM A449 and zinc-plated to B663, Type III Sec.1 for corrosion resistance.

**SIZE RANGE:** 

4" through 48"

**DIMENSION:** 

Conform to ANSI/AWWA C153/A21.53, ANSI/AWWA C111/A21.11 & ANSI/AWWA C110/A21.10 standards.

**PRESSURE RATINGS: •** 

• Equal to the water working pressure rating of the pipe upon which it is installed with a minimum 2:1 factor of safety.

**APPROVALS:** 

Factory Mutual approved in sizes 4"-10"

**DEFLECTION:** 

• 5° on 3"-12", 2° on 14"-16", 1.5° on 18"-30" and 1° on 36"-48"

TRACEABILITY:

 Machine-serrated clamping rings are individually cast with exact heat code Information.