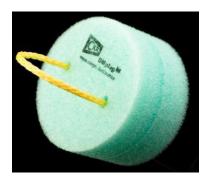

## **PRODUCT SPECIFICATIONS**

The Valve Box Plug fits a standard valve box and is effective in keeping dirt, rocks and debris from collecting in the bottom of the valve box. The high visibility handle allows for easy removal. The Valve Box Plug is made from closed cell foam that will not absorb water and is cut with a slight taper for easier installation but not compromising a snug fit that will keep the plug at the desired height in the valve box. The Valve Box Plug can also be ordered to fit any other valve stem riser pipe options.