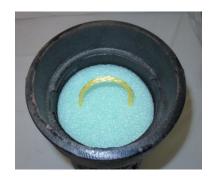

## **PRODUCT SPECIFICATIONS**

The Valve Box Plug fits a standard valve box and is effective in keeping dirt, rocks and debris from collecting in the bottom of the valve box. The high visibility handle allows for easy removal. The Valve Box Plug is made from closed cell foam that will not absorb water and is cut with a slight taper for easier installation but not compromising a snug fit that will keep the plug at the desired height in the valve box. The Valve Box Plug can also be ordered to fit any other valve stem riser pipe options.