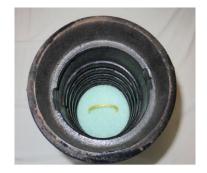

## **PRODUCT SPECIFICATIONS**

The Valve Box Plug fits a standard valve box and is effective in keeping dirt, rocks and debris from collecting in the bottom of the valve box. The high visibility handle allows for easy removal. The Valve Box Plug is made from closed cell foam that will not absorb water and is cut with a slight taper for easier installation but not compromising a snug fit that will keep the plug at the desired height in the valve box. The Valve Box Plug can also be ordered to fit any other valve stem riser pipe options.